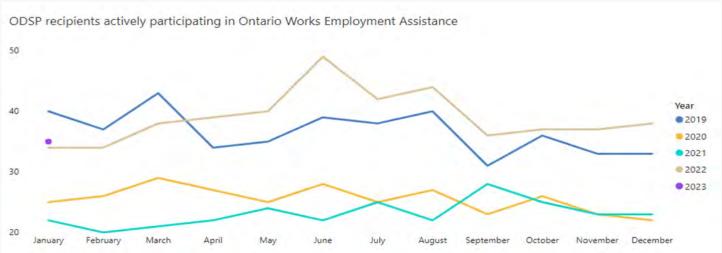

### Ontario Works Intake - Social Assistance Digital Application (SADA) & Local Office January 2023

The OW Caseload continues to edge up to **594** (up from 578). This is the highest the caseload has been since the beginning of the pandemic in Spring 2020. We are supporting 35 ODSP participants in our Employment Assistance program. We also have 52 Temporary Care Assistance cases. We also had 45 Ontario Works Applications and 23 applications for Emergency Assistance in January.