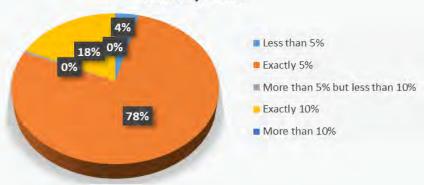

c levels.

### Ontario Works Caseload January 2023



### Ontario Works Intake - Social Assistance Digital Application (SADA) & Local Office January 2023







The OW Caseload continues to edge up to **594** (up from 578). This is the highest the caseload has been since the beginning of the pandemic in Spring 2020. We are supporting 35 ODSP participants in our Employment Assistance program. We also have 52 Temporary Care Assistance cases. We also had 45 Ontario Works Applications and 23 applications for Emergency Assistance in January.

### **Employment Assistance & Performance Outcomes**





### **MyBenefits Enrollment 2022/2023**

### **MyBenefits Enrollment by Week**



### **DBD** Enrollment

### Payment Receipt Method January 2023



### **Overpayment Recovery Rate**

January 2023



### **Housing Stability Program - Community Relations Workers**

### Support

All services performed, provided, or arranged by the Homelessness Stability Program staff to promote, improve, sustain, or restore appropriate housing for individuals active with the Homelessness Stability Program, periodically within the month, not requiring intense case management.

| January 2022<br>Income Source | East | West |
|-------------------------------|------|------|
| Senior                        | 4    | 5    |
| ODSP                          | 7    | 22   |
| Ontario Works                 | 3    | 9    |
| Low Income                    | 8    | 16   |

| January 2023<br>Income Source | East | West |
|-------------------------------|------|------|
| Senior                        | 6    | 16   |
|