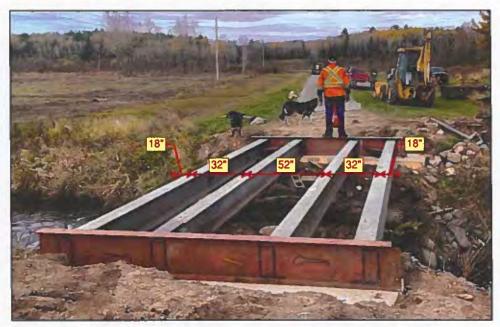

rger42@gmail.com

#### **Background**

Tacoma Engineers has been retained by Taylor Berger to determine if the private bridge at 505 Peever Line, Powassan, ON is structurally adequate to support the local fire department's water tanker truck. The fire department requires a report stating that the bridge can support their equipment to access a wedding venue that will be added to the property.

The bridge at 505 Peever Line spans approximately 19'-0" and is constructed as follows:

10" deep x 12" wide oak rail ties spanning transversely across four steel stringers W14x43 steel stringers bearing 8" onto concrete abutments 2'-0" thick x 12'-0" long x 2'-0" deep concrete abutments

Refer to Photograph 1 for the spacing of the stringers and Photograph 2 for an overview of the completed bridge.



Photograph 1: Overview of Bridge (Under Construction)



Photograph 2: Overview of Bridge

#### Comments

The water tanker truck, as described by the local fire department, is 28'-0" long, 8'-0" wide, and has one (1) front axle and two (2) rear axles. The weight of each axle is as follows:

Front Axle = 54 kPa (12,000 lbs) Rear Axles = 90 kPa (20,000 lbs) each

A serviceability limit state (SLS) soil bearing capacity of 85 kPa has been assumed for the purpose of review of the abutments and footings.

The scope of the analysis includes a structural review of the decking, beams, and foundation supports. The analysis does not include a review for conformance to the Canadian Highway Bridge Design Code.

The analysis found that the oak rail ties, steel stringers and concrete abutments provide