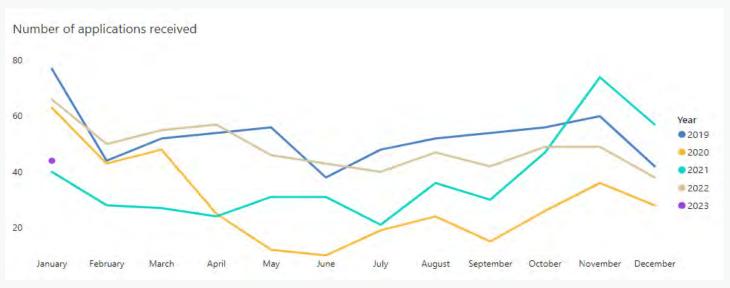

### Ontario Works Intake - Social Assistance Digital Application (SADA) & Local Office January 2023

The OW Caseload continues to edge up to **594** (up from 578). This is the highest the caseload has been since the beginning of the pandemic in Spring 2020. We are supporting 35 ODSP participants in our Employment Assistance program. We also have 52 Temporary Care Assistance cases. We also had 45 Ontario Works Applications and 23 applications for Emergency Assistance in January.