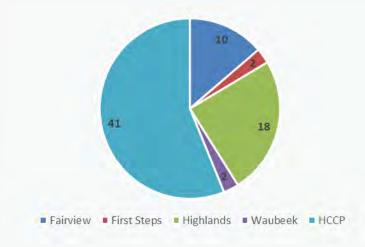

### **Licensed Child Care Programs**

| Total Children Utilizing Directly Operated Child Care in the District<br>January 2023 |                  |                     |                   |                 |      |       |  |
|---------------------------------------------------------------------------------------|------------------|---------------------|-------------------|-----------------|------|-------|--|
| Age Group                                                                             | Fairview<br>ELCC | First Steps<br>ELCC | Highlands<br>ELCC | Waubeek<br>ELCC | НССР | Total |  |
| Infant<br>(0-18M)                                                                     | 0                | 0                   | 3                 | 1               | 12   | 16    |  |
| Toddler<br>(18-30M)                                                                   | 16               | 9                   | 13                | 18              | 37   | 93    |  |
| Preschool<br>(30M-4Y)                                                                 | 20               | 15                  | 19                | 41              | 44   | 139   |  |
| # of Active<br>Children                                                               | 36               | 24                  | 35                | 60              | 93   | 248   |  |