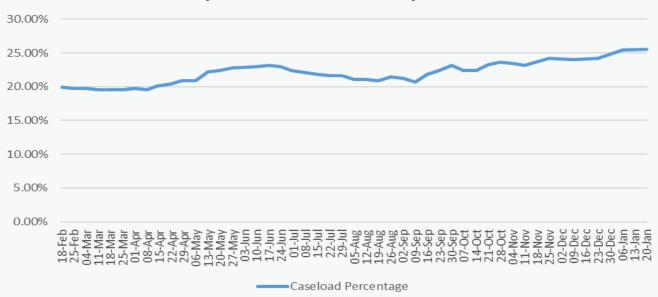

### Ontario Works Intake - Social Assistance Digital Application (SADA) & Local Office January 2023

The OW Caseload continues to edge up to **594** (up from 578). This is the highest the caseload has been since the beginning of the pandemic in Spring 2020. We are supporting 35 ODSP participants in our Employment Assistance program. We also have 52 Temporary Care Assistance cases. We also had 45 Ontario Works Applications and 23 applications for Emergency Assistance in January.