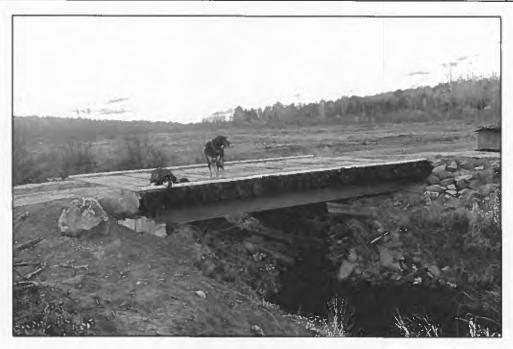

as been retained by Taylor Berger to determine if the private bridge at 505 Peever Line, Powassan, ON is structurally adequate to support the local fire department's water tanker truck. The fire department requires a report stating that the bridge can support their equipment to access a wedding venue that will be added to the property.

The bridge at 505 Peever Line spans approximately 19'-0" and is constructed as follows:

10" deep x 12" wide oak rail ties spanning transversely across four steel stringers W14x43 steel stringers bearing 8" onto concrete abutments 2'-0" thick x 12'-0" long x 2'-0" deep concrete abutments

Refer to Photograph 1 for the spacing of the stringers and Photograph 2 for an overview of the completed bridge.



Photograph 1: Overview of Bridge (Under Construction)



Photograph 2: Overview of Bridge

#### Comments

The water tanker truck, as described by the local fire department, is 28'-0" long, 8'-0" wide, and has one (1) front axle and two (2) rear axles. The weight of each axle is as follows:

Front Axle = 54 kPa (12,000 lbs) Rear Axles = 90 kPa (20,000 lbs) each

A serviceability limit state (SLS) soil bearing capacity of 85 kPa has been assumed for the purpose of review of the abutments and footings.

The scope of the analysis includes a structural review of the decking, beams, and foundation supports. The analysis does not include a review for conformance to the Canadian Highway Bridge Design Code.

The analysis found that the oak rail ties, steel stringers and concrete abutments provide adequate support for the water tanker truck described ab