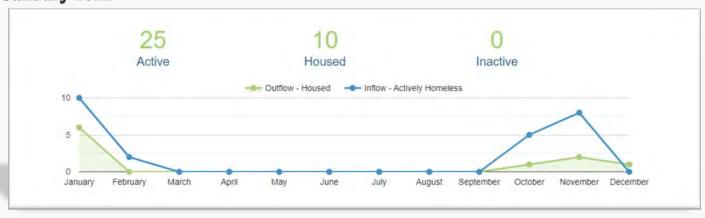

### By-Name List January 2022

### **January 2023**

A By-Name List is a real time list of all people experiencing homelessness in our community who would like to receive assistance to access housing services and supports. This is an ongoing process with people being added to the list as they connect or re-connect.

A people-centered approach to the By-Name List process will consider individual needs and promote safety, including cultural safety and cultural appropriate responses and practices. People and their experiences and stories are vital to conducting both enumeration (Point-in Time Count) and the By-Name Lists.