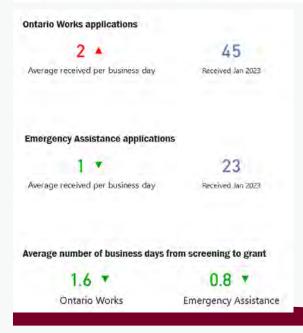

### Ontario Works Intake - Social Assistance Digital Application (SADA) & Local Office January 2023

The OW Caseload continues to edge up to **594** (up from 578). This is the highest the caseload has been since the beginning of the pandemic in Spring 2020. We are supporting 35 ODSP participants in our Employment Assistance program. We also have 52 Temporary Care Assistance cases. We also had 45 Ontario Works Applications and 23 applications for Emergency Assistance in January.