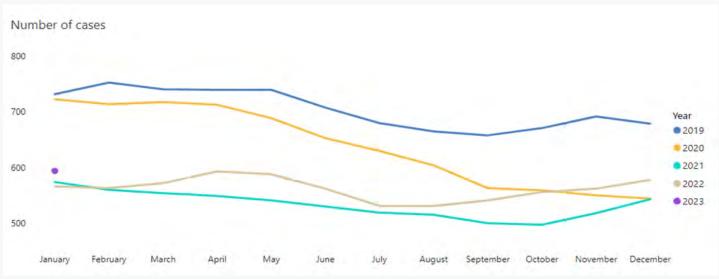

### Ontario Works Caseload January 2023

### Ontario Works Intake - Social Assistance Digital Application (SADA) & Local Office January 2023

The OW Caseload continues to edge up to **594** (up from 578). This is the highest the caseload has been since the beginning of the pandemic in Spring 2020. We are supporting 35 ODSP participants in our Employment Assistance program. We also have 52 Temporary Care Assistance cases. We also had 45 Ontario Works Applications and 23 applications for Emergency Assistance in January.