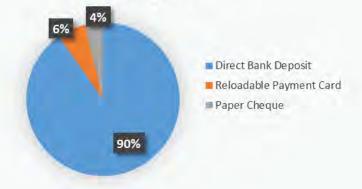

in January and numbers are returning to pre-pandemic levels.

### Ontario Works Caseload January 2023



### Ontario Works Intake - Social Assistance Digital Application (SADA) & Local Office January 2023







The OW Caseload continues to edge up to **594** (up from 578). This is the highest the caseload has been since the beginning of the pandemic in Spring 2020. We are supporting 35 ODSP participants in our Employment Assistance program. We also have 52 Temporary Care Assistance cases. We also had 45 Ontario Works Applications and 23 applications for Emergency Assistance in January.

### **Employment Assistance & Performance Outcomes**





### **MyBenefits Enrollment 2022/2023**

### **MyBenefits Enrollment by Week**



### **DBD** Enrollment

### Payment Receipt Method January 2023



### **Overpayment Recovery Rate**

January 2023



### **Housing Stability Program - Community Relations Workers**

### Support

All services performed, provided, or arranged by the Homelessness Stability Program staff to promote, improve, sustain, or restore appropriate housing for individuals active with the Homelessness Stability Program, periodically within the month, not requiring intense case management.

| January 2022<br>Income Source | East | West |
|-------------------------------|------|------|
| Senior                        | 4    | 5    |
| ODSP                          | 7    | 22   |
| Ontario Works                 | 3    | 9    |
| Low Income                    | 8    | 16   |

| January 2023<br>Income Source | East | West |
|-------------------------------|------|------