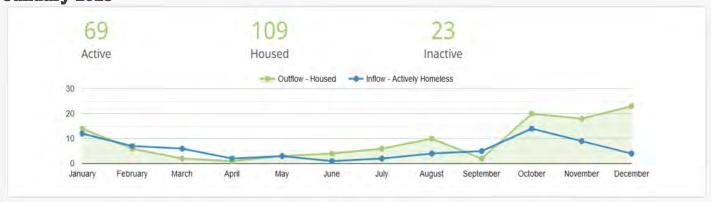

### By-Name List January 2022

### **January 2023**

A By-Name List is a real time list of all people experiencing homelessness in our community who would like to receive assistance to access housing services and supports. This is an ongoing process with people being added to the list as they connect or re-connect.

A people-centered approach to the By-Name List process will consider individual needs and promote safety, including cultural safety and cultural appropriate responses and practices. People and their experiences and stories are vital to conducting both enumeration (Point-in Time Count) and the By-Name Lists.